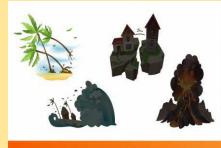

### **Emergencies and Disasters**

"Typhoons and Heavy Rain" - Strong winds and heavy rainfall occur. Typhoons and heavy rain can lead to overflowing rivers and landslides.